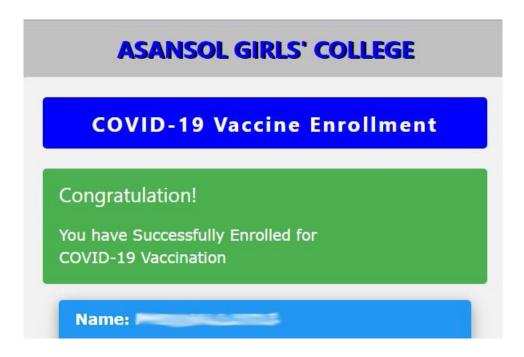

4. If you select 2<sup>nd</sup> Dose, then also mention Date of 1<sup>st</sup> Dose and the Type of Vaccine taken.

- 5. Click **Submit** to complete your enrollment.
- 6. On success, you will get the following screen.