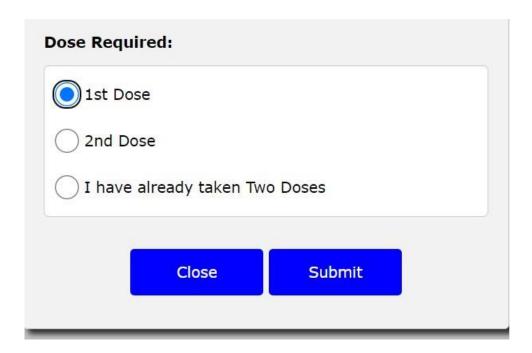

- 3. Select Vaccine Dose required.
  - a. Select 1st Dose if you did not take any vaccine dose,
  - b. Select **2<sup>nd</sup> Dose** if you have already taken the 1<sup>st</sup> Dose
  - c. Otherwise Select 'I have already taken Two Doses'