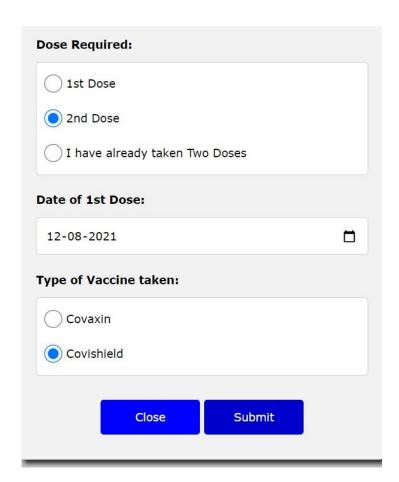

4. If you select 2<sup>nd</sup> Dose, then also mention Date of 1<sup>st</sup> Dose and the Type of Vaccine taken.

- 5. Click **Submit** to complete your enrollment.
- 6. On success, you will get the following screen.