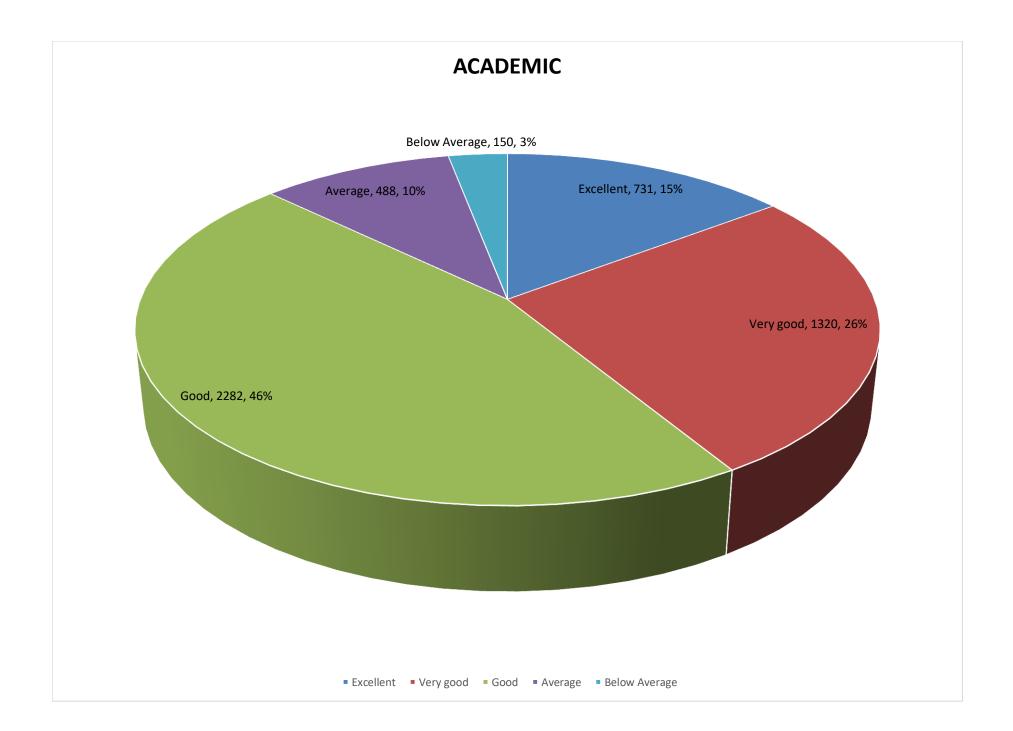

## ASANSOL GIRLS' COLLEGE, Feedback Report 2022-23

| Feedback On                                                                                      | Excellent | Very Good | Good | Average | Below Average | Total |
|--------------------------------------------------------------------------------------------------|-----------|-----------|------|---------|---------------|-------|
| A. ACADEMIC I. Use of teaching aids and ICT in the class to facilitate teaching                  | 74        | 158       | 316  | 87      | 22            | 657   |
| II. Overall Experience with Internal Assessment (Assignments, classes, presentations, quiz etc.) | 104       | 178       | 305  | 55      | 15            | 657   |
| III. Student Teacher interaction                                                                 | 165       | 197       | 243  | 39      | 13            | 657   |
| IV. Integration of theory and practical in classes (wherever applicable)                         | 81        | 151       | 290  | 54      | 13            | 589   |
| V. Overall learning experience                                                                   | 105       | 205       | 293  | 43      | 11            | 657   |
| VI. Condition of lab equipments                                                                  | 52        | 113       | 226  | 65      | 35            | 491   |
| VII. Availability of online resources                                                            | 57        | 155       | 295  | 78      | 21            | 606   |
| VIII. Participation scope in co-academic and cultural events                                     | 93        | 163       | 314  | 67      | 20            | 657   |
| TOTAL                                                                                            | 731       | 1320      | 2282 | 488     | 150           | 4971  |
| B. INFRASTRUCTURE I. Library reading room facility                                               | 102       | 179       | 277  | 74      | 25            | 657   |
| II. Library digital resources and reading                                                        | 71        | 122       | 318  | 98      | 48            | 657   |
| III. Material Support                                                                            | 73        | 146       | 332  | 75      | 31            | 657   |
| IV. Internet facility                                                                            | 59        | 125       | 279  | 112     | 82            | 657   |
| V. Sports facility                                                                               | 66        | 131       | 343  | 78      | 39            | 657   |
| VI. Food outlet/canteens                                                                         | 59        | 128       | 289  | 135     | 46            | 657   |
| VII. Drinking water facility                                                                     | 62        | 119       | 289  | 121     | 66            | 657   |
| VIII. Washroom facilities                                                                        | 47        | 99        | 264  | 154     | 93            | 657   |
| IX. Hostel facility                                                                              | 33        | 56        | 213  | 46      | 10            | 358   |
| TOTAL                                                                                            | 572       | 1105      | 2604 | 893     | 440           | 5614  |
| C. SUPPORT SYSTEM I. Experience with the college administrative staff                            | 61        | 25        | 104  | 23      | 10            | 223   |
| II. Experience with internal evaluation process                                                  | 62        | 140       | 379  | 62      | 14            | 657   |
| III. Experience with health care facility                                                        | 50        | 110       | 360  | 97      | 40            | 657   |
| IV. Functioning of placement cell of the department                                              | 50        | 121       | 346  | 98      | 42            | 657   |
| TOTAL                                                                                            | 223       | 396       | 1189 | 280     | 106           | 2194  |
| D. OVERALL COLLEGE EXPERIENCE I. Your overall academic experience                                | 102       | 184       | 311  | 41      | 19            | 657   |
| II. Overall experience for Online classes                                                        | 78        | 137       | 292  | 57      | 16            | 580   |
| TOTAL                                                                                            | 180       | 321       | 603  | 98      | 35            | 1237  |
|                                                                                                  |           |           |      |         |               |       |
|                                                                                                  |           |           |      |         |               |       |
|                                                                                                  | Yes       | No        |      |         |               |       |
| III. Would you recommend this college to others                                                  | 541       | 116       |      |         |               | 657   |