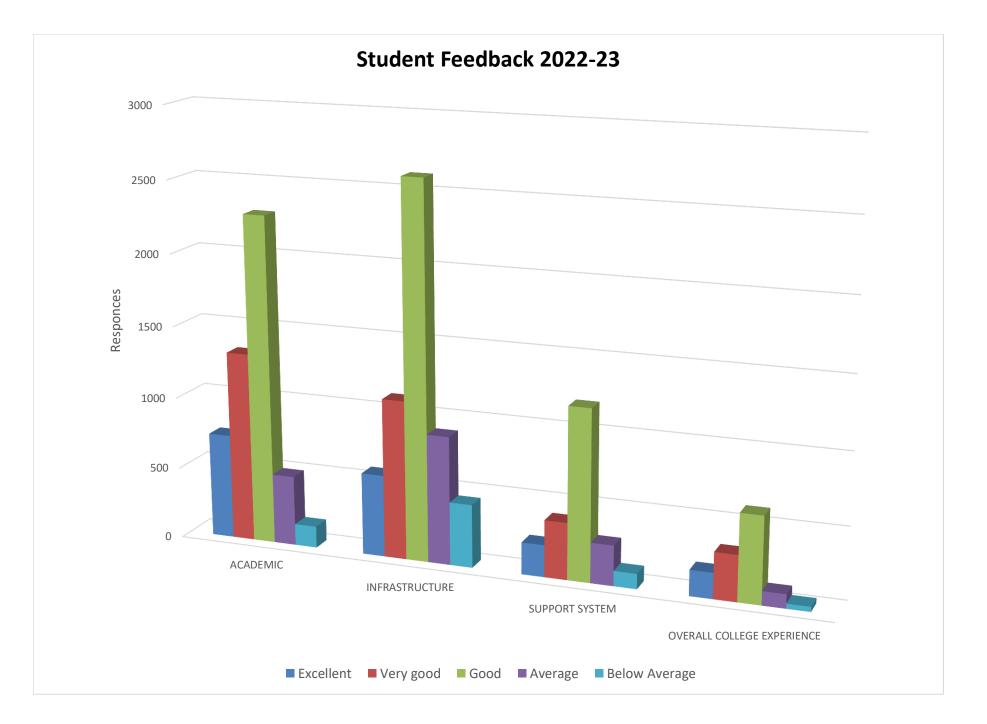

## ASANSOL GIRLS' COLLEGE, Feedback Report 2022-23

| Feedback On                | Excellent | Very good | Good | Average | Below Average |
|----------------------------|-----------|-----------|------|---------|---------------|
| ACADEMIC                   | 731       | 1320      | 2282 | 488     | 150           |
| INFRASTRUCTURE             | 572       | 1105      | 2604 | 893     | 440           |
| SUPPORT SYSTEM             | 223       | 396       | 1189 | 280     | 106           |
| OVERALL COLLEGE EXPERIENCE | 180       | 321       | 603  | 98      | 35            |