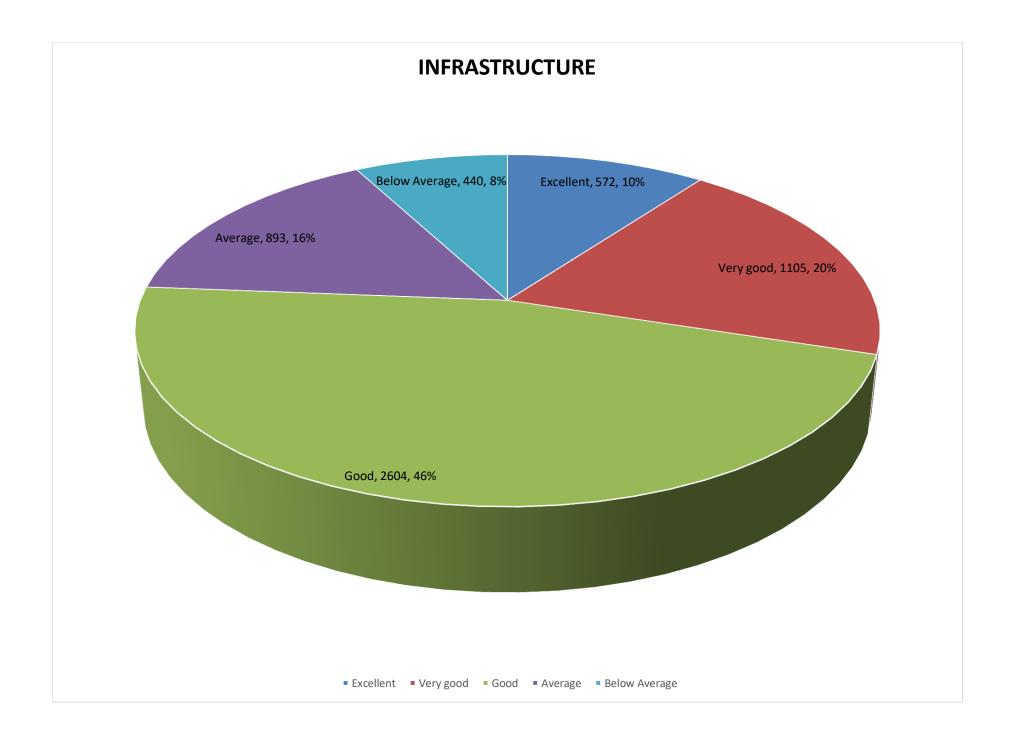

## ASANSOL GIRLS' COLLEGE, Feedback Report 2022-23

| Feedback On                                                                                      | Excellent | Very Good | Good | Average | Below Average | Total |
|--------------------------------------------------------------------------------------------------|-----------|-----------|------|---------|---------------|-------|
| A. ACADEMIC I. Use of teaching aids and ICT in the class to facilitate teaching                  | 74        | 158       | 316  | 87      | 22            | 657   |
| II. Overall Experience with Internal Assessment (Assignments, classes, presentations, quiz etc.) | 104       | 178       | 305  | 55      | 15            | 657   |
| III. Student Teacher interaction                                                                 | 165       | 197       | 243  | 39      | 13            | 657   |
| IV. Integration of theory and practical in classes (wherever applicable)                         | 81        | 151       | 290  | 54      | 13            | 589   |
| V. Overall learning experience                                                                   | 105       | 205       | 293  | 43      | 11            | 657   |
| VI. Condition of lab equipments                                                                  | 52        | 113       | 226  | 65      | 35            | 491   |
| VII. Availability of online resources                                                            | 57        | 155       | 295  | 78      | 21            | 606   |
| VIII. Participation scope in co-academic and cultural events                                     | 93        | 163       | 314  | 67      | 20            | 657   |
| TOTAL                                                                                            | 731       | 1320      | 2282 | 488     | 150           | 4971  |
| B. INFRASTRUCTURE I. Library reading room facility                                               | 102       | 179       | 277  | 74      | 25            | 657   |
| II. Library digital resources and reading                                                        | 71        | 122       | 318  | 98      | 48            | 657   |
| III. Material Support                                                                            | 73        | 146       | 332  | 75      | 31            | 657   |
| IV. Internet facility                                                                            | 59        | 125       | 279  | 112     | 82            | 657   |
| V. Sports facility                                                                               | 66        | 131       | 343  | 78      | 39            | 657   |
| VI. Food outlet/canteens                                                                         | 59        | 128       | 289  | 135     | 46            | 657   |
| VII. Drinking water facility                                                                     | 62        | 119       | 289  | 121     | 66            | 657   |
| VIII. Washroom facilities                                                                        | 47        | 99        | 264  | 154     | 93            | 657   |
| IX. Hostel facility                                                                              | 33        | 56        | 213  | 46      | 10            | 358   |
| TOTAL                                                                                            | 572       | 1105      | 2604 | 893     | 440           | 5614  |
| C. SUPPORT SYSTEM I. Experience with the college administrative staff                            | 61        | 25        | 104  | 23      | 10            | 223   |
| II. Experience with internal evaluation process                                                  | 62        | 140       | 379  | 62      | 14            | 657   |
| III. Experience with health care facility                                                        | 50        | 110       | 360  | 97      | 40            | 657   |
| IV. Functioning of placement cell of the department                                              | 50        | 121       | 346  | 98      | 42            | 657   |
| TOTAL                                                                                            | 223       | 396       | 1189 | 280     | 106           | 2194  |
| D. OVERALL COLLEGE EXPERIENCE I. Your overall academic experience                                | 102       | 184       | 311  | 41      | 19            | 657   |
| II. Overall experience for Online classes                                                        | 78        | 137       | 292  | 57      | 16            | 580   |
| TOTAL                                                                                            | 180       | 321       | 603  | 98      | 35            | 1237  |
|                                                                                                  |           |           |      |         |               |       |
|                                                                                                  |           |           |      |         |               |       |
|                                                                                                  | Yes       | No        |      |         |               |       |
| III. Would you recommend this college to others                                                  | 541       | 116       |      |         |               | 657   |