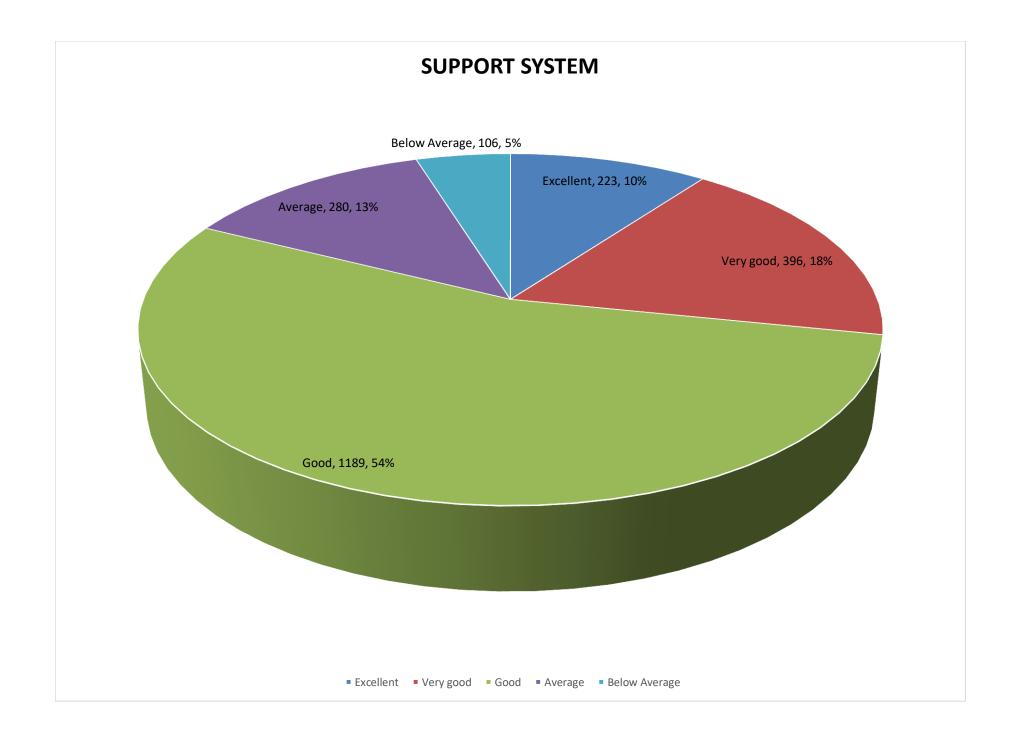

## ASANSOL GIRLS' COLLEGE, Feedback Report 2022-23

| Feedback On                                                                                      | Excellent | Very Good | Good | Average | Below Average | Total |
|--------------------------------------------------------------------------------------------------|-----------|-----------|------|---------|---------------|-------|
| A. ACADEMIC I. Use of teaching aids and ICT in the class to facilitate teaching                  | 74        | 158       | 316  | 87      | 22            | 657   |
| II. Overall Experience with Internal Assessment (Assignments, classes, presentations, quiz etc.) | 104       | 178       | 305  | 55      | 15            | 657   |
| III. Student Teacher interaction                                                                 | 165       | 197       | 243  | 39      | 13            | 657   |
| IV. Integration of theory and practical in classes (wherever applicable)                         | 81        | 151       | 290  | 54      | 13            | 589   |
| V. Overall learning experience                                                                   | 105       | 205       | 293  | 43      | 11            | 657   |
| VI. Condition of lab equipments                                                                  | 52        | 113       | 226  | 65      | 35            | 491   |
| VII. Availability of online resources                                                            | 57        | 155       | 295  | 78      | 21            | 606   |
| VIII. Participation scope in co-academic and cultural events                                     | 93        | 163       | 314  | 67      | 20            | 657   |
| TOTAL                                                                                            | 731       | 1320      | 2282 | 488     | 150           | 4971  |
| B. INFRASTRUCTURE I. Library reading room facility                                               | 102       | 179       | 277  | 74      | 25            | 657   |
| II. Library digital resources and reading                                                        | 71        | 122       | 318  | 98      | 48            | 657   |
| III. Material Support                                                                            | 73        | 146       | 332  | 75      | 31            | 657   |
| IV. Internet facility                                                                            | 59        | 125       | 279  | 112     | 82            | 657   |
| V. Sports facility                                                                               | 66        | 131       | 343  | 78      | 39            | 657   |
| VI. Food outlet/canteens                                                                         | 59        | 128       | 289  | 135     | 46            | 657   |
| VII. Drinking water facility                                                                     | 62        | 119       | 289  | 121     | 66            | 657   |
| VIII. Washroom facilities                                                                        | 47        | 99        | 264  | 154     | 93            | 657   |
| IX. Hostel facility                                                                              | 33        | 56        | 213  | 46      | 10            | 358   |
| TOTAL                                                                                            | 572       | 1105      | 2604 | 893     | 440           | 5614  |
| C. SUPPORT SYSTEM I. Experience with the college administrative staff                            | 61        | 25        | 104  | 23      | 10            | 223   |
| II. Experience with internal evaluation process                                                  | 62        | 140       | 379  | 62      | 14            | 657   |
| III. Experience with health care facility                                                        | 50        | 110       | 360  | 97      | 40            | 657   |
| IV. Functioning of placement cell of the department                                              | 50        | 121       | 346  | 98      | 42            | 657   |
| TOTAL                                                                                            | 223       | 396       | 1189 | 280     | 106           | 2194  |
| D. OVERALL COLLEGE EXPERIENCE I. Your overall academic experience                                | 102       | 184       | 311  | 41      | 19            | 657   |
| II. Overall experience for Online classes                                                        | 78        | 137       | 292  | 57      | 16            | 580   |
| TOTAL                                                                                            | 180       | 321       | 603  | 98      | 35            | 1237  |
|                                                                                                  |           |           |      |         |               |       |
|                                                                                                  |           |           |      |         |               |       |
|                                                                                                  | Yes       | No        |      |         |               |       |
| III. Would you recommend this college to others                                                  | 541       | 116       |      |         |               | 657   |