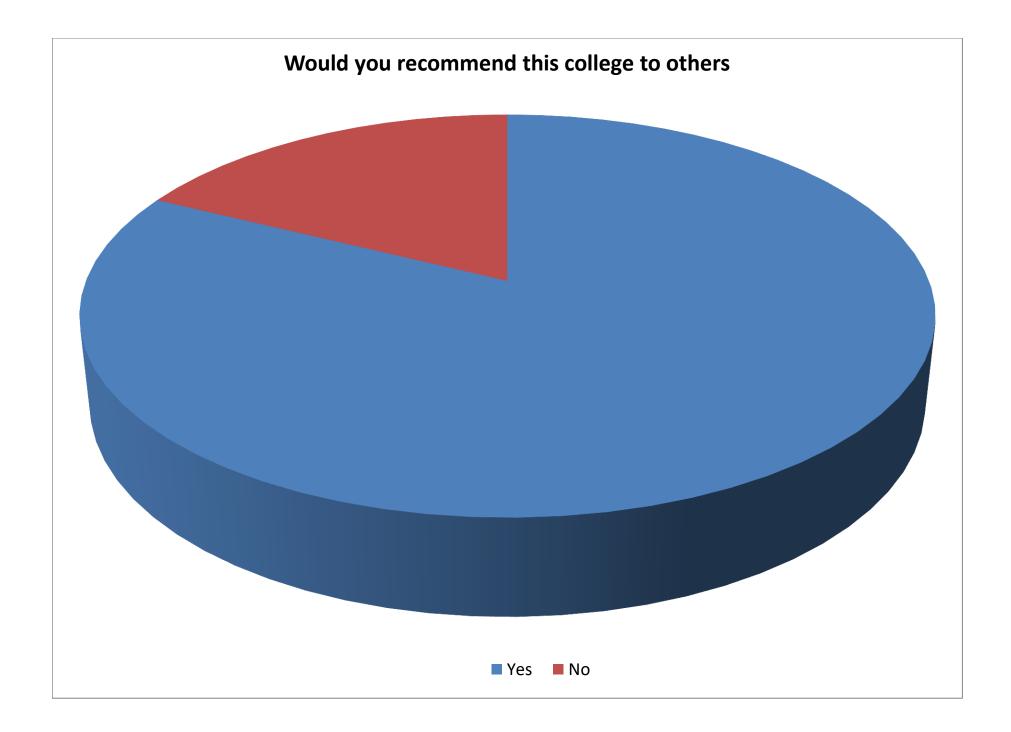

## ASANSOL GIRLS' COLLEGE, Feedback Report 2022-23

| Feedback On                                                                                      | Excellent | Very Good | Good | Average | Below Average | Total |
|--------------------------------------------------------------------------------------------------|-----------|-----------|------|---------|---------------|-------|
| A. ACADEMIC I. Use of teaching aids and ICT in the class to facilitate teaching                  | 74        | 158       | 316  | 87      | 22            | 657   |
| II. Overall Experience with Internal Assessment (Assignments, classes, presentations, quiz etc.) | 104       | 178       | 305  | 55      | 15            | 657   |
| III. Student Teacher interaction                                                                 | 165       | 197       | 243  | 39      | 13            | 657   |
| IV. Integration of theory and practical in classes (wherever applicable)                         | 81        | 151       | 290  | 54      | 13            | 589   |
| V. Overall learning experience                                                                   | 105       | 205       | 293  | 43      | 11            | 657   |
| VI. Condition of lab equipments                                                                  | 52        | 113       | 226  | 65      | 35            | 491   |
| VII. Availability of online resources                                                            | 57        | 155       | 295  | 78      | 21            | 606   |
| VIII. Participation scope in co-academic and cultural events                                     | 93        | 163       | 314  | 67      | 20            | 657   |
| TOTAL                                                                                            | 731       | 1320      | 2282 | 488     | 150           | 4971  |
| B. INFRASTRUCTURE I. Library reading room facility                                               | 102       | 179       | 277  | 74      | 25            | 657   |
| II. Library digital resources and reading                                                        | 71        | 122       | 318  | 98      | 48            | 657   |
| III. Material Support                                                                            | 73        | 146       | 332  | 75      | 31            | 657   |
| IV. Internet facility                                                                            | 59        | 125       | 279  | 112     | 82            | 657   |
| V. Sports facility                                                                               | 66        | 131       | 343  | 78      | 39            | 657   |
| VI. Food outlet/canteens                                                                         | 59        | 128       | 289  | 135     | 46            | 657   |
| VII. Drinking water facility                                                                     | 62        | 119       | 289  | 121     | 66            | 657   |
| VIII. Washroom facilities                                                                        | 47        | 99        | 264  | 154     | 93            | 657   |
| IX. Hostel facility                                                                              | 33        | 56        | 213  | 46      | 10            | 358   |
| TOTAL                                                                                            | 572       | 1105      | 2604 | 893     | 440           | 5614  |
| C. SUPPORT SYSTEM I. Experience with the college administrative staff                            | 61        | 25        | 104  | 23      | 10            | 223   |
| II. Experience with internal evaluation process                                                  | 62        | 140       | 379  | 62      | 14            | 657   |
| III. Experience with health care facility                                                        | 50        | 110       | 360  | 97      | 40            | 657   |
| IV. Functioning of placement cell of the department                                              | 50        | 121       | 346  | 98      | 42            | 657   |
| TOTAL                                                                                            | 223       | 396       | 1189 | 280     | 106           | 2194  |
| D. OVERALL COLLEGE EXPERIENCE I. Your overall academic experience                                | 102       | 184       | 311  | 41      | 19            | 657   |
| II. Overall experience for Online classes                                                        | 78        | 137       | 292  | 57      | 16            | 580   |
| TOTAL                                                                                            | 180       | 321       | 603  | 98      | 35            | 1237  |
|                                                                                                  |           |           |      |         |               |       |
|                                                                                                  |           |           |      |         |               |       |
|                                                                                                  | Yes       | No        |      |         |               |       |
| III. Would you recommend this college to others                                                  | 541       | 116       |      |         |               | 657   |

| Feedback On                                | Yes | No  |
|--------------------------------------------|-----|-----|
| Would you recommend this college to others | 541 | 116 |