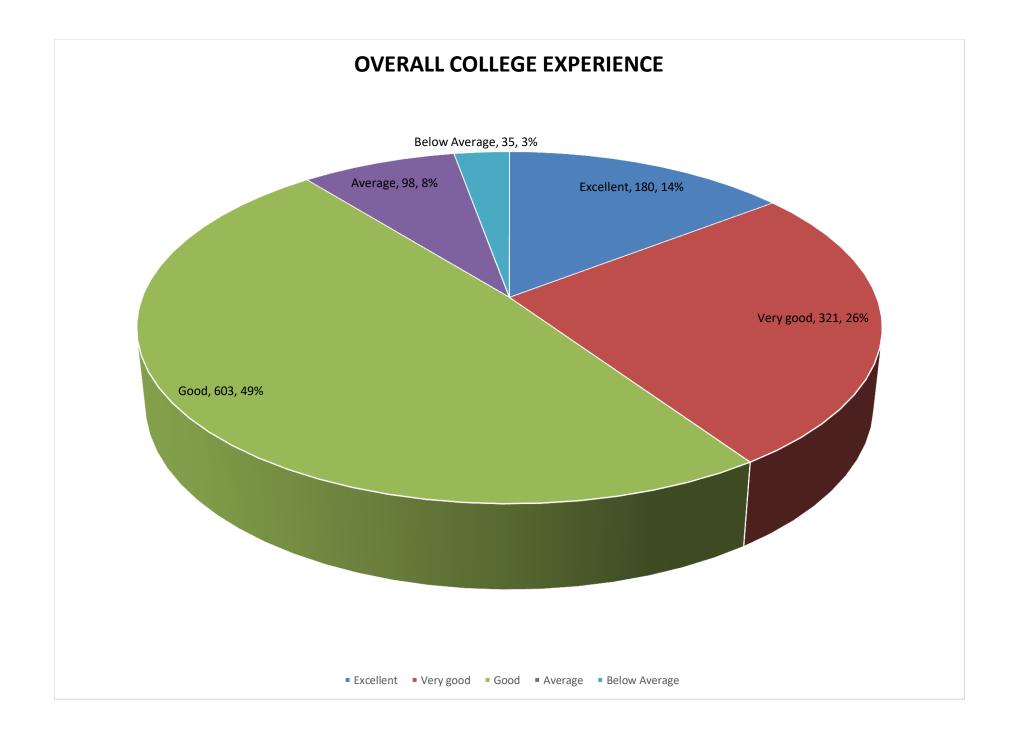

## ASANSOL GIRLS' COLLEGE, Feedback Report 2022-23

| Feedback On                                                                                      | Excellent | Very Good | Good | Average | Below Average | Total |
|--------------------------------------------------------------------------------------------------|-----------|-----------|------|---------|---------------|-------|
| A. ACADEMIC I. Use of teaching aids and ICT in the class to facilitate teaching                  | 74        | 158       | 316  | 87      | 22            | 657   |
| II. Overall Experience with Internal Assessment (Assignments, classes, presentations, quiz etc.) | 104       | 178       | 305  | 55      | 15            | 657   |
| III. Student Teacher interaction                                                                 | 165       | 197       | 243  | 39      | 13            | 657   |
| IV. Integration of theory and practical in classes (wherever applicable)                         | 81        | 151       | 290  | 54      | 13            | 589   |
| V. Overall learning experience                                                                   | 105       | 205       | 293  | 43      | 11            | 657   |
| VI. Condition of lab equipments                                                                  | 52        | 113       | 226  | 65      | 35            | 491   |
| VII. Availability of online resources                                                            | 57        | 155       | 295  | 78      | 21            | 606   |
| VIII. Participation scope in co-academic and cultural events                                     | 93        | 163       | 314  | 67      | 20            | 657   |
| TOTAL                                                                                            | 731       | 1320      | 2282 | 488     | 150           | 4971  |
| B. INFRASTRUCTURE I. Library reading room facility                                               | 102       | 179       | 277  | 74      | 25            | 657   |
| II. Library digital resources and reading                                                        | 71        | 122       | 318  | 98      | 48            | 657   |
| III. Material Support                                                                            | 73        | 146       | 332  | 75      | 31            | 657   |
| IV. Internet facility                                                                            | 59        | 125       | 279  | 112     | 82            | 657   |
| V. Sports facility                                                                               | 66        | 131       | 343  | 78      | 39            | 657   |
| VI. Food outlet/canteens                                                                         | 59        | 128       | 289  | 135     | 46            | 657   |
| VII. Drinking water facility                                                                     | 62        | 119       | 289  | 121     | 66            | 657   |
| VIII. Washroom facilities                                                                        | 47        | 99        | 264  | 154     | 93            | 657   |
| IX. Hostel facility                                                                              | 33        | 56        | 213  | 46      | 10            | 358   |
| TOTAL                                                                                            | 572       | 1105      | 2604 | 893     | 440           | 5614  |
| C. SUPPORT SYSTEM I. Experience with the college administrative staff                            | 61        | 25        | 104  | 23      | 10            | 223   |
| II. Experience with internal evaluation process                                                  | 62        | 140       | 379  | 62      | 14            | 657   |
| III. Experience with health care facility                                                        | 50        | 110       | 360  | 97      | 40            | 657   |
| IV. Functioning of placement cell of the department                                              | 50        | 121       | 346  | 98      | 42            | 657   |
| TOTAL                                                                                            | 223       | 396       | 1189 | 280     | 106           | 2194  |
| D. OVERALL COLLEGE EXPERIENCE I. Your overall academic experience                                | 102       | 184       | 311  | 41      | 19            | 657   |
| II. Overall experience for Online classes                                                        | 78        | 137       | 292  | 57      | 16            | 580   |
| TOTAL                                                                                            | 180       | 321       | 603  | 98      | 35            | 1237  |
|                                                                                                  |           |           |      |         |               |       |
|                                                                                                  |           |           |      |         |               |       |
|                                                                                                  | Yes       | No        |      |         |               |       |
| III. Would you recommend this college to others                                                  | 541       | 116       |      |         |               | 657   |

## ASANSOL GIRLS' COLLEGE, Feedback Report 2022-23

| Feedback On                | Excellent | Very good | Good | Average | Below Average |
|----------------------------|-----------|-----------|------|---------|---------------|
| ACADEMIC                   | 731       | 1320      | 2282 | 488     | 150           |
| INFRASTRUCTURE             | 572       | 1105      | 2604 | 893     | 440           |
| SUPPORT SYSTEM             | 223       | 396       | 1189 | 280     | 106           |
| OVERALL COLLEGE EXPERIENCE | 180       | 321       | 603  | 98      | 35            |