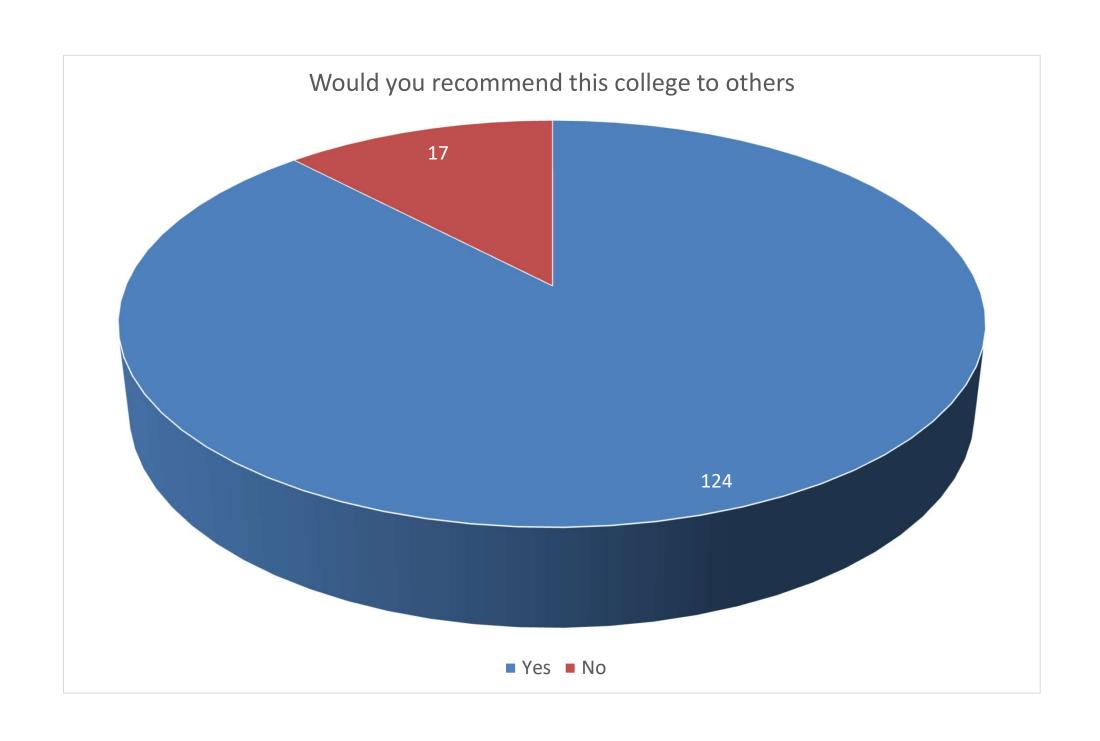

| Feedback On                                | Yes | No |
|--------------------------------------------|-----|----|
| Would you recommend this college to others | 124 | 17 |