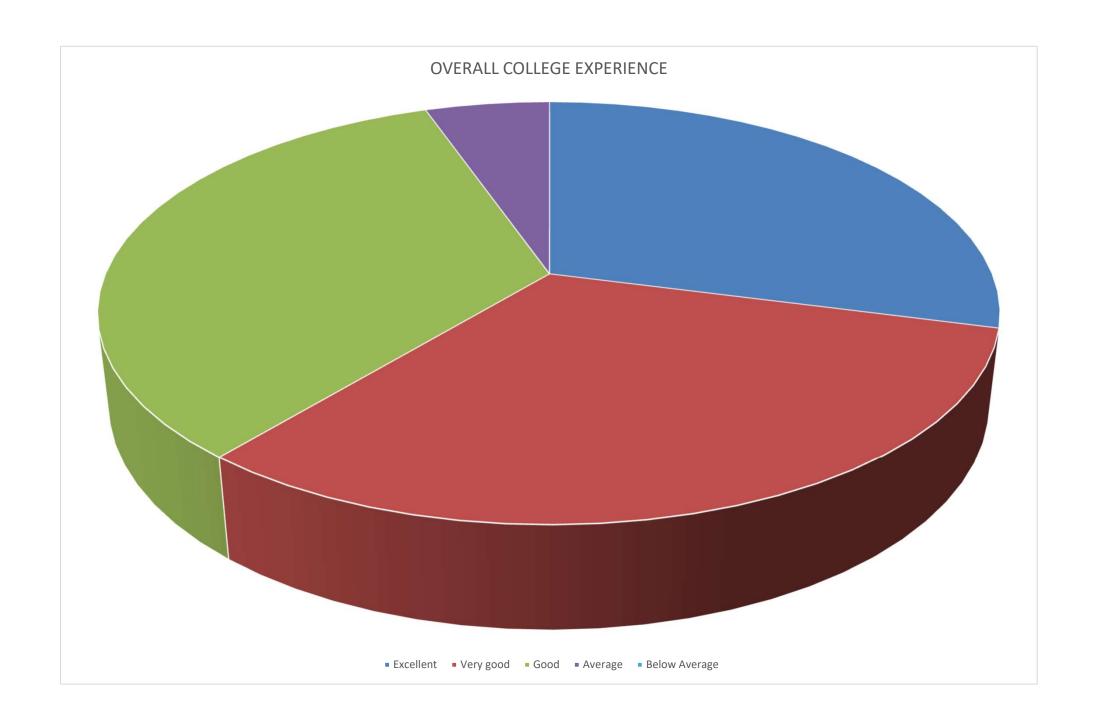

## ASANSOL GIRLS' COLLEGE, Feedback Report 2020-21

| Feedback On                | Excellent | Very good | Good | Average | Below Average |
|----------------------------|-----------|-----------|------|---------|---------------|
| ACADEMIC                   | 251       | 373       | 370  | 71      | 17            |
| INFRASTRUCTURE             | 147       | 298       | 506  | 198     | 67            |
| SUPPORT SYSTEM             | 82        | 153       | 253  | 52      | 24            |
| OVERALL COLLEGE EXPERIENCE | 82        | 90        | 95   | 15      | 0             |