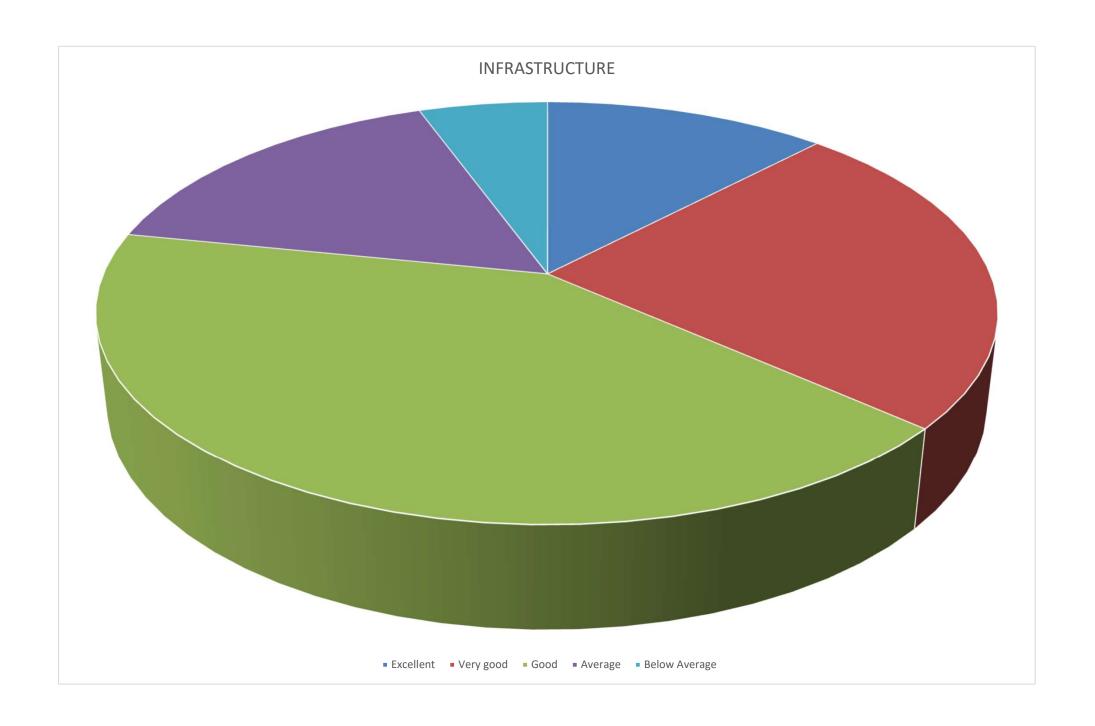

## **ASANSOL GIRLS' COLLEGE, Feedback Report 2020-21**

| Feedback On                                                                                    | Excellent | Very good | Good | Average | Below Average | Total |
|------------------------------------------------------------------------------------------------|-----------|-----------|------|---------|---------------|-------|
| A. ACADEMIC I. Use of teaching aids and ICT in the class to facilitate teaching                | 24        | 48        | 59   | 9       | 1             | 141   |
| II. Overall Experience with Internal Assessment (Assignments, classes, presentations, quiz etc | 35        | 58        | 39   | 6       | 3             | 141   |
| III. Student Teacher interaction                                                               | 51        | 53        | 28   | 8       | 1             | 141   |
| IV. Integration of theory and practical in classes (wherever applicable)                       | 29        | 44        | 50   | 5       | 2             | 130   |
| V. Overall learning experience                                                                 | 40        | 50        | 46   | 5       | 0             | 141   |
| VI. Condition of lab equipments                                                                | 22        | 25        | 45   | 12      | 5             | 109   |
| VII. Availability of online resources                                                          | 33        | 42        | 46   | 14      | 3             | 138   |
| VIII. Participation scope in co-academic and cultural events                                   | 17        | 53        | 57   | 12      | 2             | 141   |
| TOTAL                                                                                          | 251       | 373       | 370  | 71      | 17            | 1082  |
| B. INFRASTRUCTURE I. Library reading room facility                                             | 17        | 55        | 52   | 14      | 3             | 141   |
| II. Library digital resources and reading                                                      | 16        | 35        | 62   | 20      | 8             | 141   |
| III. Material Support                                                                          | 32        | 40        | 60   | 7       | 2             | 141   |
| IV. Internet facility                                                                          | 18        | 34        | 51   | 27      | 11            | 141   |
| V. Sports facility                                                                             | 12        | 32        | 68   | 21      | 8             | 141   |
| VI. Food outlet/canteens                                                                       | 13        | 29        | 61   | 33      | 5             | 141   |
| VII. Drinking water facility                                                                   | 15        | 28        | 62   | 26      | 10            | 141   |
| VIII. Washroom facilities                                                                      | 11        | 21        | 54   | 36      | 19            | 141   |
| IX. Hostel facility                                                                            | 13        | 24        | 36   | 14      | 1             | 88    |
| TOTAL                                                                                          | 147       | 298       | 506  | 198     | 67            | 1216  |
| C. SUPPORT SYSTEM I. Experience with the college administrative staff                          | 19        | 40        | 63   | 17      | 2             | 141   |
| II. Experience with internal evaluation process                                                | 30        | 42        | 64   | 3       | 2             | 141   |
| III. Experience with health care facility                                                      | 13        | 40        | 64   | 14      | 10            | 141   |
| IV. Functioning of placement cell of the department                                            | 20        | 31        | 62   | 18      | 10            | 141   |
| TOTAL                                                                                          | 82        | 153       | 253  | 52      | 24            | 564   |
| D. OVERALL COLLEGE EXPERIENCE I. Your overall academic experience                              | 36        | 49        | 49   | 7       | 0             | 141   |
| II. Overall experience for online classes                                                      | 46        | 41        | 46   | 8       | 0             | 141   |
| TOTAL                                                                                          | 82        | 90        | 95   | 15      | 0             | 282   |
|                                                                                                |           |           |      |         |               |       |
|                                                                                                | Yes       | No        |      |         |               |       |
| III. Would you recommend this college to others                                                | 124       | 17        |      |         |               | 141   |