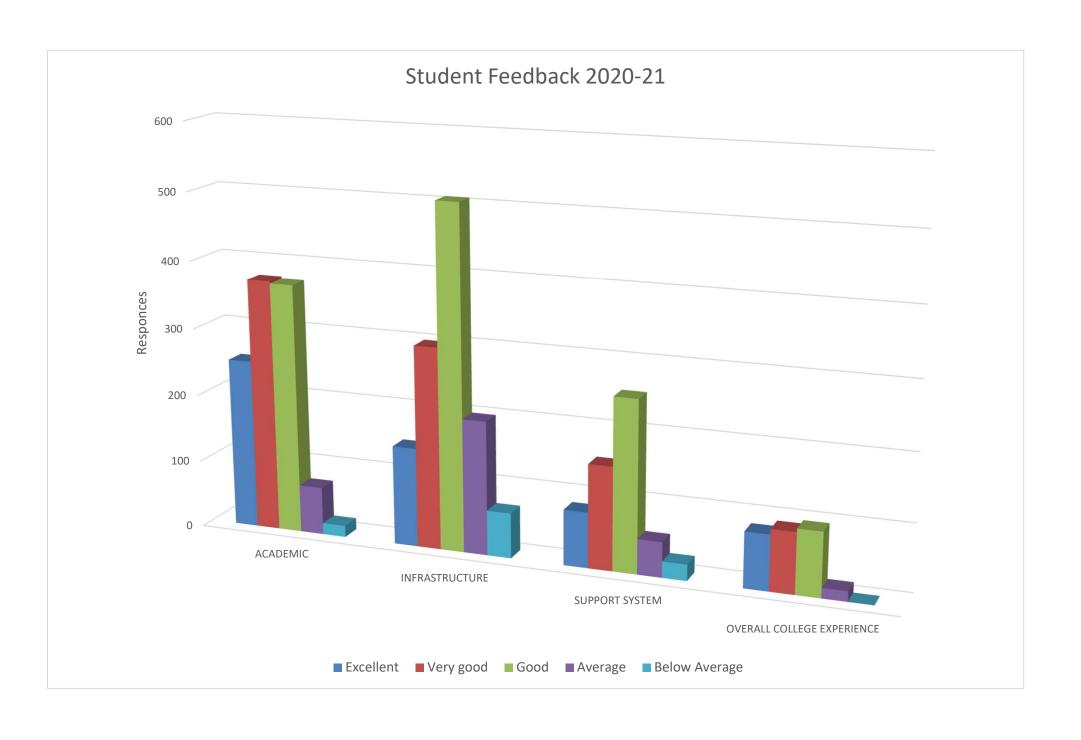

## ASANSOL GIRLS' COLLEGE, Feedback Report 2020-21

| Feedback On                | Excellent | Very good | Good | Average | Below Average |
|----------------------------|-----------|-----------|------|---------|---------------|
| ACADEMIC                   | 251       | 373       | 370  | 71      | 17            |
| INFRASTRUCTURE             | 147       | 298       | 506  | 198     | 67            |
| SUPPORT SYSTEM             | 82        | 153       | 253  | 52      | 24            |
| OVERALL COLLEGE EXPERIENCE | 82        | 90        | 95   | 15      | 0             |