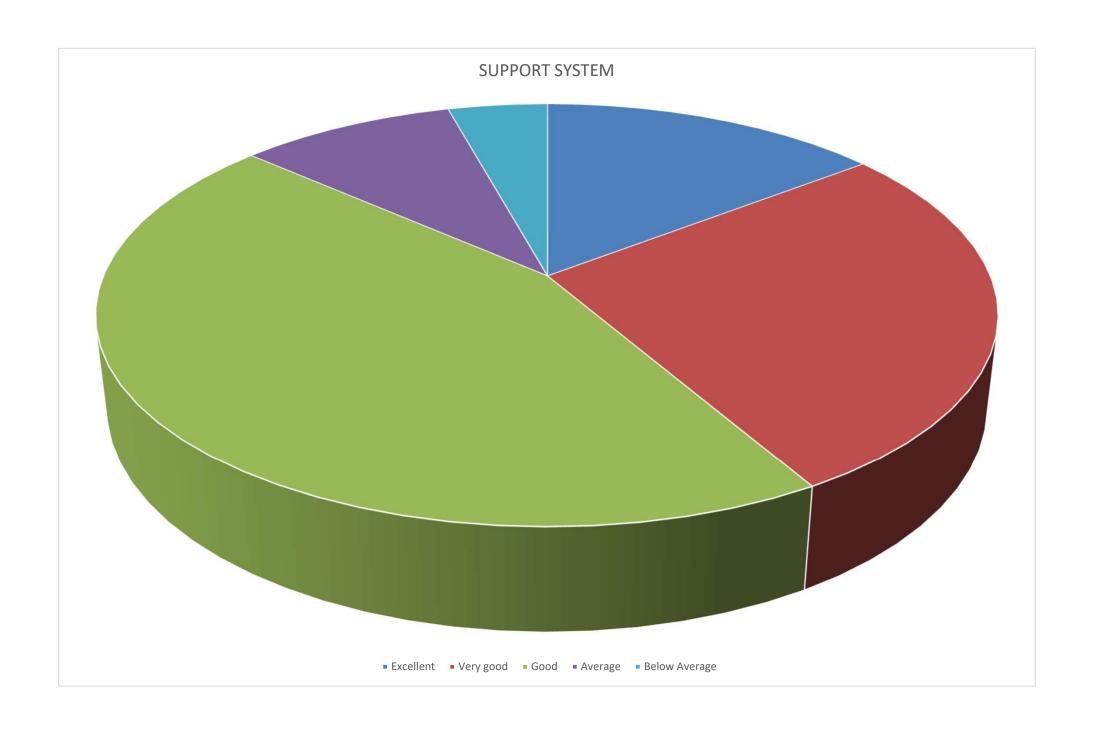

## **ASANSOL GIRLS' COLLEGE, Feedback Report 2020-21**

| Feedback On                                                                                    | Excellent | Very good | Good | Average | Below Average | Total |
|------------------------------------------------------------------------------------------------|-----------|-----------|------|---------|---------------|-------|
| A. ACADEMIC I. Use of teaching aids and ICT in the class to facilitate teaching                | 24        | 48        | 59   | 9       | 1             | 141   |
| II. Overall Experience with Internal Assessment (Assignments, classes, presentations, quiz etc | 35        | 58        | 39   | 6       | 3             | 141   |
| III. Student Teacher interaction                                                               | 51        | 53        | 28   | 8       | 1             | 141   |
| IV. Integration of theory and practical in classes (wherever applicable)                       | 29        | 44        | 50   | 5       | 2             | 130   |
| V. Overall learning experience                                                                 | 40        | 50        | 46   | 5       | 0             | 141   |
| VI. Condition of lab equipments                                                                | 22        | 25        | 45   | 12      | 5             | 109   |
| VII. Availability of online resources                                                          | 33        | 42        | 46   | 14      | 3             | 138   |
| VIII. Participation scope in co-academic and cultural events                                   | 17        | 53        | 57   | 12      | 2             | 141   |
| TOTAL                                                                                          | 251       | 373       | 370  | 71      | 17            | 1082  |
| B. INFRASTRUCTURE I. Library reading room facility                                             | 17        | 55        | 52   | 14      | 3             | 141   |
| II. Library digital resources and reading                                                      | 16        | 35        | 62   | 20      | 8             | 141   |
| III. Material Support                                                                          | 32        | 40        | 60   | 7       | 2             | 141   |
| IV. Internet facility                                                                          | 18        | 34        | 51   | 27      | 11            | 141   |
| V. Sports facility                                                                             | 12        | 32        | 68   | 21      | 8             | 141   |
| VI. Food outlet/canteens                                                                       | 13        | 29        | 61   | 33      | 5             | 141   |
| VII. Drinking water facility                                                                   | 15        | 28        | 62   | 26      | 10            | 141   |
| VIII. Washroom facilities                                                                      | 11        | 21        | 54   | 36      | 19            | 141   |
| IX. Hostel facility                                                                            | 13        | 24        | 36   | 14      | 1             | 88    |
| TOTAL                                                                                          | 147       | 298       | 506  | 198     | 67            | 1216  |
| C. SUPPORT SYSTEM I. Experience with the college administrative staff                          | 19        | 40        | 63   | 17      | 2             | 141   |
| II. Experience with internal evaluation process                                                | 30        | 42        | 64   | 3       | 2             | 141   |
| III. Experience with health care facility                                                      | 13        | 40        | 64   | 14      | 10            | 141   |
| IV. Functioning of placement cell of the department                                            | 20        | 31        | 62   | 18      | 10            | 141   |
| TOTAL                                                                                          | 82        | 153       | 253  | 52      | 24            | 564   |
| D. OVERALL COLLEGE EXPERIENCE I. Your overall academic experience                              | 36        | 49        | 49   | 7       | 0             | 141   |
| II. Overall experience for online classes                                                      | 46        | 41        | 46   | 8       | 0             | 141   |
| TOTAL                                                                                          | 82        | 90        | 95   | 15      | 0             | 282   |
|                                                                                                |           |           |      |         |               |       |
|                                                                                                | Yes       | No        |      |         |               |       |
| III. Would you recommend this college to others                                                | 124       | 17        |      |         |               | 141   |