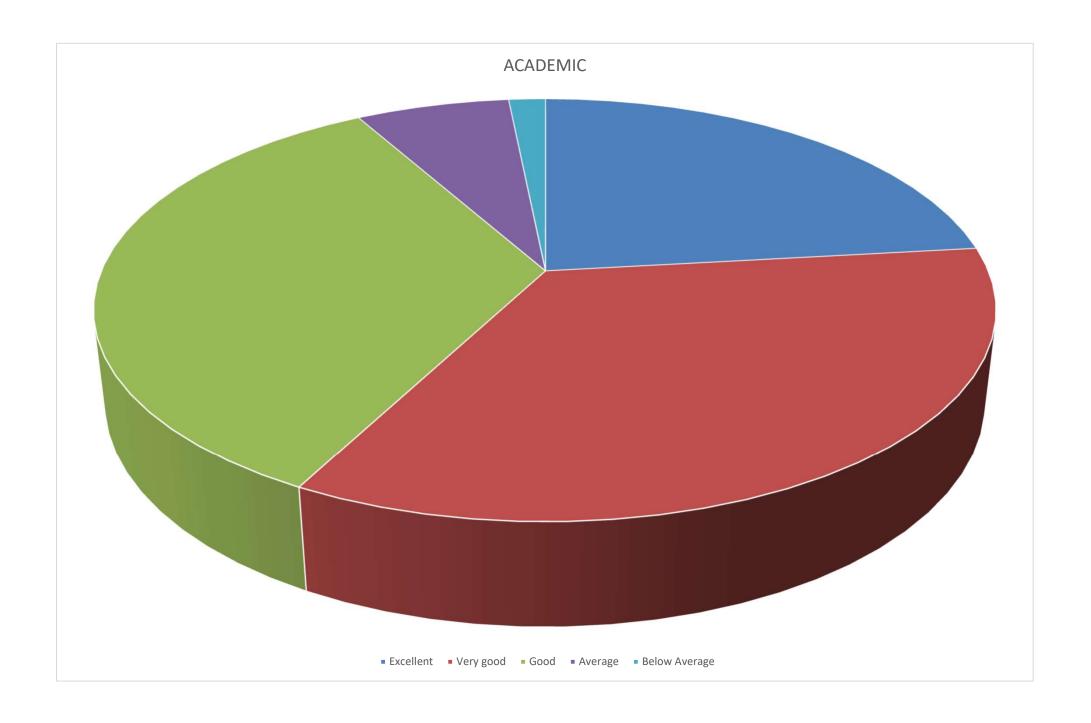

## **ASANSOL GIRLS' COLLEGE, Feedback Report 2020-21**

| Feedback On                                                                                    | Excellent | Very good | Good | Average | Below Average | Total |
|------------------------------------------------------------------------------------------------|-----------|-----------|------|---------|---------------|-------|
| A. ACADEMIC I. Use of teaching aids and ICT in the class to facilitate teaching                | 24        | 48        | 59   | 9       | 1             | 141   |
| II. Overall Experience with Internal Assessment (Assignments, classes, presentations, quiz etc | 35        | 58        | 39   | 6       | 3             | 141   |
| III. Student Teacher interaction                                                               | 51        | 53        | 28   | 8       | 1             | 141   |
| IV. Integration of theory and practical in classes (wherever applicable)                       | 29        | 44        | 50   | 5       | 2             | 130   |
| V. Overall learning experience                                                                 | 40        | 50        | 46   | 5       | 0             | 141   |
| VI. Condition of lab equipments                                                                | 22        | 25        | 45   | 12      | 5             | 109   |
| VII. Availability of online resources                                                          | 33        | 42        | 46   | 14      | 3             | 138   |
| VIII. Participation scope in co-academic and cultural events                                   | 17        | 53        | 57   | 12      | 2             | 141   |
| TOTAL                                                                                          | 251       | 373       | 370  | 71      | 17            | 1082  |
| B. INFRASTRUCTURE I. Library reading room facility                                             | 17        | 55        | 52   | 14      | 3             | 141   |
| II. Library digital resources and reading                                                      | 16        | 35        | 62   | 20      | 8             | 141   |
| III. Material Support                                                                          | 32        | 40        | 60   | 7       | 2             | 141   |
| IV. Internet facility                                                                          | 18        | 34        | 51   | 27      | 11            | 141   |
| V. Sports facility                                                                             | 12        | 32        | 68   | 21      | 8             | 141   |
| VI. Food outlet/canteens                                                                       | 13        | 29        | 61   | 33      | 5             | 141   |
| VII. Drinking water facility                                                                   | 15        | 28        | 62   | 26      | 10            | 141   |
| VIII. Washroom facilities                                                                      | 11        | 21        | 54   | 36      | 19            | 141   |
| IX. Hostel facility                                                                            | 13        | 24        | 36   | 14      | 1             | 88    |
| TOTAL                                                                                          | 147       | 298       | 506  | 198     | 67            | 1216  |
| C. SUPPORT SYSTEM I. Experience with the college administrative staff                          | 19        | 40        | 63   | 17      | 2             | 141   |
| II. Experience with internal evaluation process                                                | 30        | 42        | 64   | 3       | 2             | 141   |
| III. Experience with health care facility                                                      | 13        | 40        | 64   | 14      | 10            | 141   |
| IV. Functioning of placement cell of the department                                            | 20        | 31        | 62   | 18      | 10            | 141   |
| TOTAL                                                                                          | 82        | 153       | 253  | 52      | 24            | 564   |
| D. OVERALL COLLEGE EXPERIENCE I. Your overall academic experience                              | 36        | 49        | 49   | 7       | 0             | 141   |
| II. Overall experience for online classes                                                      | 46        | 41        | 46   | 8       | 0             | 141   |
| TOTAL                                                                                          | 82        | 90        | 95   | 15      | 0             | 282   |
|                                                                                                |           |           |      |         |               |       |
|                                                                                                | Yes       | No        |      |         |               |       |
| III. Would you recommend this college to others                                                | 124       | 17        |      |         |               | 141   |