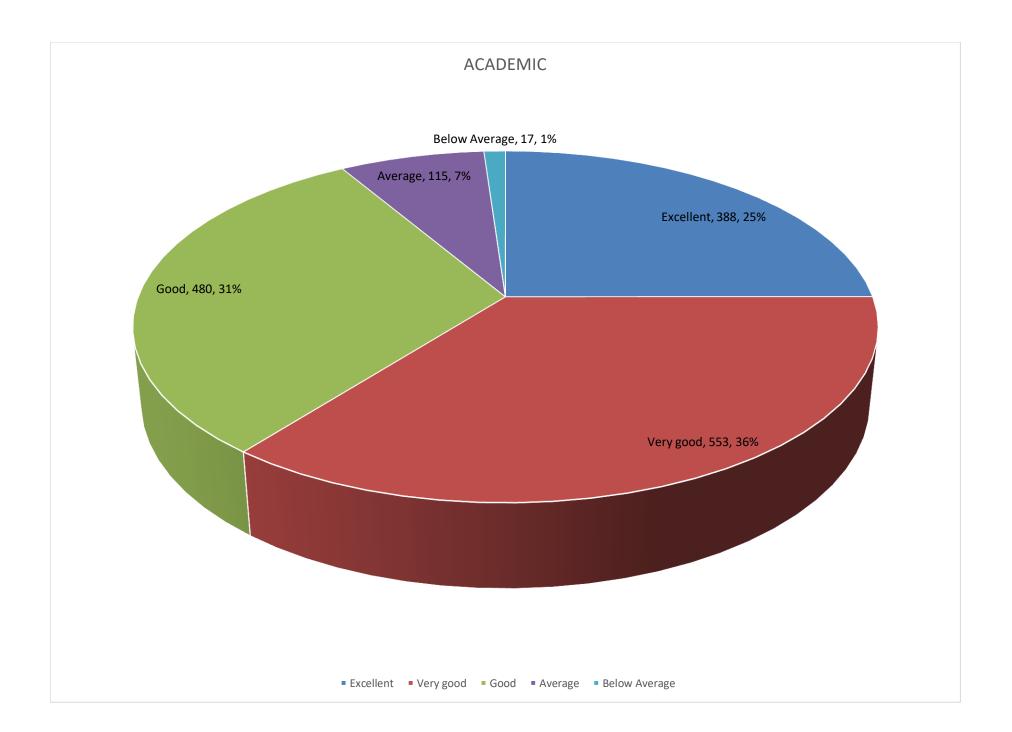

## ASANSOL GIRLS' COLLEGE, Feedback Report 2019-20

| Feedback On                                                                                      | Excellent | Very Good | Good | Average | Below Average | Total |
|--------------------------------------------------------------------------------------------------|-----------|-----------|------|---------|---------------|-------|
| A. ACADEMIC I. Use of teaching aids and ICT in the class to facilitate teaching                  | 31        | 74        | 80   | 15      | 1             | 201   |
| II. Overall Experience with Internal Assessment (Assignments, classes, presentations, quiz etc.) | 53        | 89        | 47   | 9       | 3             | 201   |
| III. Student Teacher interaction                                                                 | 89        | 72        | 30   | 9       | 1             | 201   |
| IV. Integration of theory and practical in classes (wherever applicable)                         | 50        | 65        | 61   | 10      | 2             | 188   |
| V. Overall learning experience                                                                   | 61        | 77        | 56   | 7       | 0             | 201   |
| VI. Condition of lab equipments                                                                  | 31        | 45        | 62   | 21      | 5             | 164   |
| VII. Availability of online resources                                                            | 45        | 59        | 63   | 26      | 3             | 196   |
| VIII. Participation scope in co-academic and cultural events                                     | 28        | 72        | 81   | 18      | 2             | 201   |
| TOTAL                                                                                            | 388       | 553       | 480  | 115     | 17            | 1553  |
| B. INFRASTRUCTURE I. Library reading room facility                                               | 35        | 74        | 70   | 19      | 3             | 201   |
| II. Library digital resources and reading                                                        | 25        | 50        | 84   | 32      | 10            | 201   |
| III. Material Support                                                                            | 42        | 52        | 68   | 17      | 2             | 181   |
| IV. Internet facility                                                                            | 23        | 34        | 62   | 47      | 14            | 180   |
| V. Sports facility                                                                               | 18        | 42        | 78   | 30      | 10            | 178   |
| VI. Food outlet/canteens                                                                         | 24        | 33        | 71   | 40      | 13            | 181   |
| VII. Drinking water facility                                                                     | 24        | 33        | 63   | 50      | 11            | 181   |
| VIII. Washroom facilities                                                                        | 17        | 20        | 52   | 55      | 36            | 180   |
| IX. Hostel facility                                                                              | 19        | 27        | 38   | 17      | 1             | 102   |
| TOTAL                                                                                            | 227       | 365       | 586  | 307     | 100           | 1585  |
| C. SUPPORT SYSTEM I. Experience with the college administrative staff                            | 27        | 54        | 71   | 26      | 2             | 180   |
| II. Experience with internal evaluation process                                                  | 42        | 56        | 78   | 6       | 2             | 184   |
| III. Experience with health care facility                                                        | 19        | 45        | 80   | 26      | 10            | 180   |
| IV. Functioning of placement cell of the department                                              | 26        | 30        | 74   | 34      | 15            | 179   |
| TOTAL                                                                                            | 114       | 185       | 303  | 92      | 29            | 723   |
| D. OVERALL COLLEGE EXPERIENCE I. Your overall academic experience                                | 54        | 60        | 55   | 11      | 0             | 180   |
| II. Would you recommend this college to others                                                   | 57        | 51        | 56   | 12      | 1             | 177   |
| TOTAL                                                                                            | 111       | 111       | 111  | 23      | 1             | 357   |
| E. Overall experience for Online classes                                                         | 80        | 62        | 43   | 11      | 5             | 201   |

## ASANSOL GIRLS' COLLEGE, Feedback Report 2019-20

| Feedback On                           | Excellent | Very good | Good | Average | Below Average |
|---------------------------------------|-----------|-----------|------|---------|---------------|
| ACADEMIC                              | 388       | 553       | 480  | 115     | 17            |
| INFRASTRUCTURE                        | 227       | 365       | 586  | 307     | 100           |
| SUPPORT SYSTEM                        | 114       | 185       | 303  | 92      | 29            |
| OVERALL COLLEGE EXPERIENCE            | 111       | 111       | 111  | 23      | 1             |
| Overall experience for Online classes | 80        | 62        | 43   | 11      | 5             |