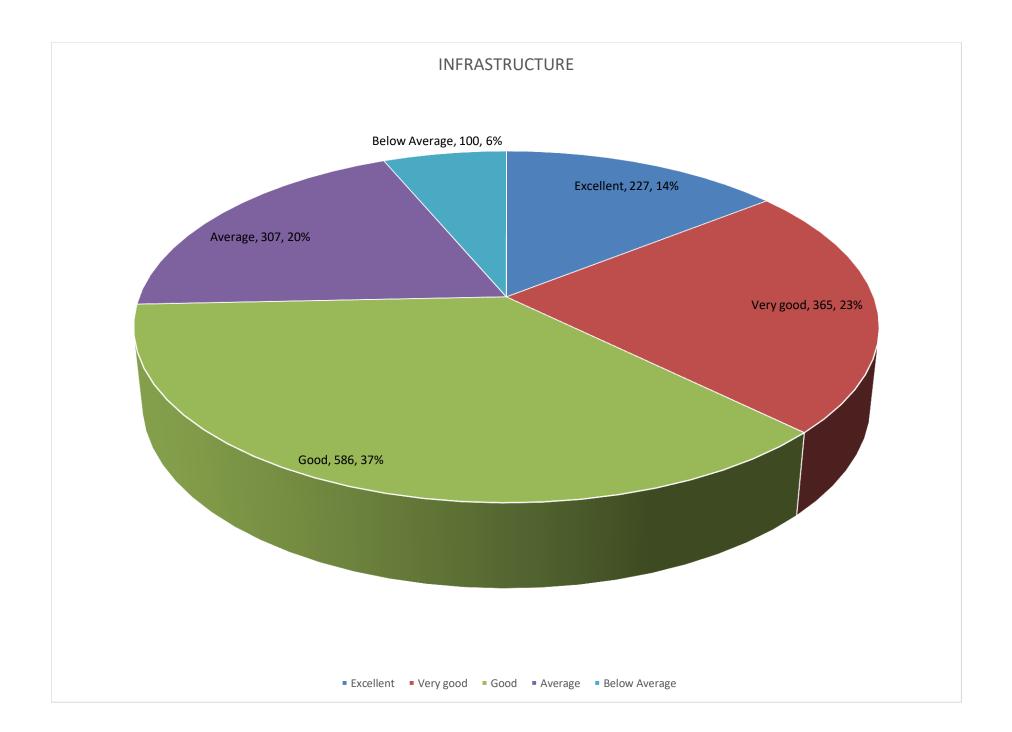

## ASANSOL GIRLS' COLLEGE, Feedback Report 2019-20

| Feedback On                                                                                      | Excellent | Very Good | Good | Average | Below Average | Total |
|--------------------------------------------------------------------------------------------------|-----------|-----------|------|---------|---------------|-------|
| A. ACADEMIC I. Use of teaching aids and ICT in the class to facilitate teaching                  | 31        | 74        | 80   | 15      | 1             | 201   |
| II. Overall Experience with Internal Assessment (Assignments, classes, presentations, quiz etc.) | 53        | 89        | 47   | 9       | 3             | 201   |
| III. Student Teacher interaction                                                                 | 89        | 72        | 30   | 9       | 1             | 201   |
| IV. Integration of theory and practical in classes (wherever applicable)                         | 50        | 65        | 61   | 10      | 2             | 188   |
| V. Overall learning experience                                                                   | 61        | 77        | 56   | 7       | 0             | 201   |
| VI. Condition of lab equipments                                                                  | 31        | 45        | 62   | 21      | 5             | 164   |
| VII. Availability of online resources                                                            | 45        | 59        | 63   | 26      | 3             | 196   |
| VIII. Participation scope in co-academic and cultural events                                     | 28        | 72        | 81   | 18      | 2             | 201   |
| TOTAL                                                                                            | 388       | 553       | 480  | 115     | 17            | 1553  |
| B. INFRASTRUCTURE I. Library reading room facility                                               | 35        | 74        | 70   | 19      | 3             | 201   |
| II. Library digital resources and reading                                                        | 25        | 50        | 84   | 32      | 10            | 201   |
| III. Material Support                                                                            | 42        | 52        | 68   | 17      | 2             | 181   |
| IV. Internet facility                                                                            | 23        | 34        | 62   | 47      | 14            | 180   |
| V. Sports facility                                                                               | 18        | 42        | 78   | 30      | 10            | 178   |
| VI. Food outlet/canteens                                                                         | 24        | 33        | 71   | 40      | 13            | 181   |
| VII. Drinking water facility                                                                     | 24        | 33        | 63   | 50      | 11            | 181   |
| VIII. Washroom facilities                                                                        | 17        | 20        | 52   | 55      | 36            | 180   |
| IX. Hostel facility                                                                              | 19        | 27        | 38   | 17      | 1             | 102   |
| TOTAL                                                                                            | 227       | 365       | 586  | 307     | 100           | 1585  |
| C. SUPPORT SYSTEM I. Experience with the college administrative staff                            | 27        | 54        | 71   | 26      | 2             | 180   |
| II. Experience with internal evaluation process                                                  | 42        | 56        | 78   | 6       | 2             | 184   |
| III. Experience with health care facility                                                        | 19        | 45        | 80   | 26      | 10            | 180   |
| IV. Functioning of placement cell of the department                                              | 26        | 30        | 74   | 34      | 15            | 179   |
| TOTAL                                                                                            | 114       | 185       | 303  | 92      | 29            | 723   |
| D. OVERALL COLLEGE EXPERIENCE I. Your overall academic experience                                | 54        | 60        | 55   | 11      | 0             | 180   |
| II. Would you recommend this college to others                                                   | 57        | 51        | 56   | 12      | 1             | 177   |
| TOTAL                                                                                            | 111       | 111       | 111  | 23      | 1             | 357   |
| E. Overall experience for Online classes                                                         | 80        | 62        | 43   | 11      | 5             | 201   |

## ASANSOL GIRLS' COLLEGE, Feedback Report 2019-20

| Feedback On                           | Excellent | Very good | Good | Average | Below Average |
|---------------------------------------|-----------|-----------|------|---------|---------------|
| ACADEMIC                              | 388       | 553       | 480  | 115     | 17            |
| INFRASTRUCTURE                        | 227       | 365       | 586  | 307     | 100           |
| SUPPORT SYSTEM                        | 114       | 185       | 303  | 92      | 29            |
| OVERALL COLLEGE EXPERIENCE            | 111       | 111       | 111  | 23      | 1             |
| Overall experience for Online classes | 80        | 62        | 43   | 11      | 5             |