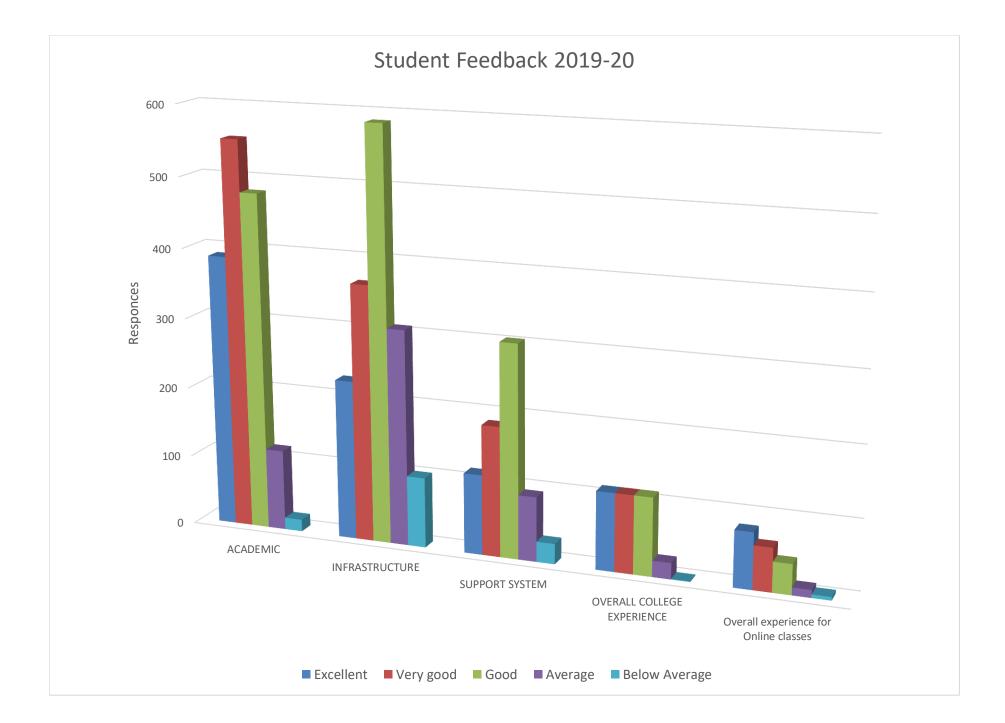

## ASANSOL GIRLS' COLLEGE, Feedback Report 2019-20

| Feedback On                           | Excellent | Very good | Good | Average | Below Average |
|---------------------------------------|-----------|-----------|------|---------|---------------|
| ACADEMIC                              | 388       | 553       | 480  | 115     | 17            |
| INFRASTRUCTURE                        | 227       | 365       | 586  | 307     | 100           |
| SUPPORT SYSTEM                        | 114       | 185       | 303  | 92      | 29            |
| OVERALL COLLEGE EXPERIENCE            | 111       | 111       | 111  | 23      | 1             |
| Overall experience for Online classes | 80        | 62        | 43   | 11      | 5             |