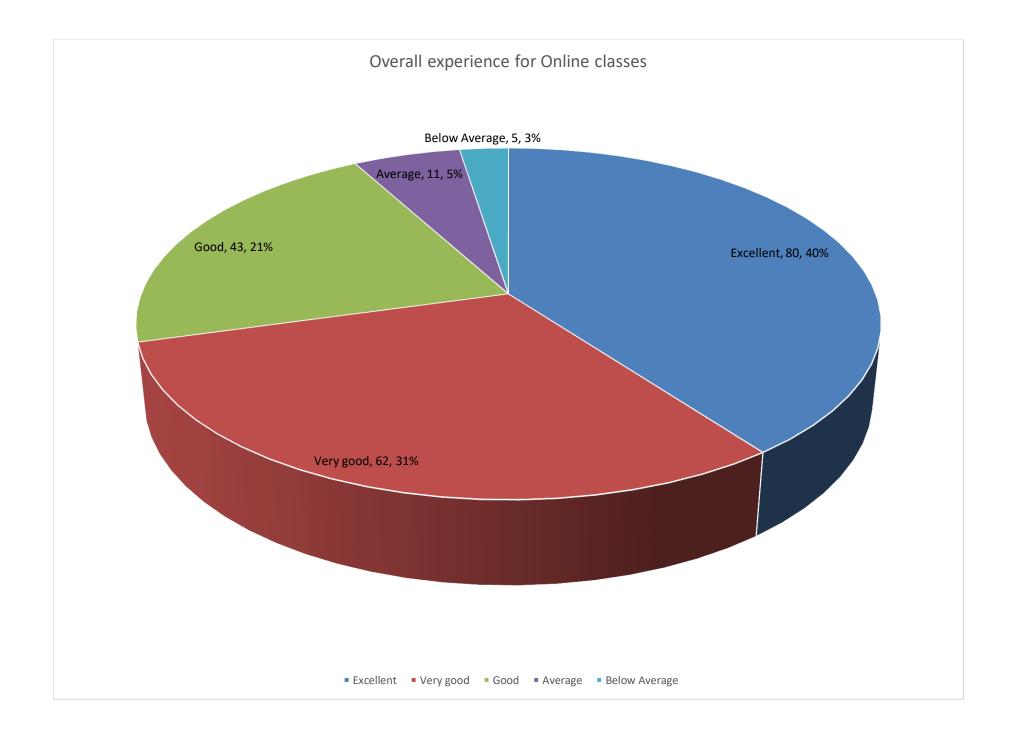

## ASANSOL GIRLS' COLLEGE, Feedback Report 2019-20

| Feedback On                                                                                      | Excellent | Very Good | Good | Average | Below Average | Total |
|--------------------------------------------------------------------------------------------------|-----------|-----------|------|---------|---------------|-------|
| A. ACADEMIC I. Use of teaching aids and ICT in the class to facilitate teaching                  | 31        | 74        | 80   | 15      | 1             | 201   |
| II. Overall Experience with Internal Assessment (Assignments, classes, presentations, quiz etc.) | 53        | 89        | 47   | 9       | 3             | 201   |
| III. Student Teacher interaction                                                                 | 89        | 72        | 30   | 9       | 1             | 201   |
| IV. Integration of theory and practical in classes (wherever applicable)                         | 50        | 65        | 61   | 10      | 2             | 188   |
| V. Overall learning experience                                                                   | 61        | 77        | 56   | 7       | 0             | 201   |
| VI. Condition of lab equipments                                                                  | 31        | 45        | 62   | 21      | 5             | 164   |
| VII. Availability of online resources                                                            | 45        | 59        | 63   | 26      | 3             | 196   |
| VIII. Participation scope in co-academic and cultural events                                     | 28        | 72        | 81   | 18      | 2             | 201   |
| TOTAL                                                                                            | 388       | 553       | 480  | 115     | 17            | 1553  |
| B. INFRASTRUCTURE I. Library reading room facility                                               | 35        | 74        | 70   | 19      | 3             | 201   |
| II. Library digital resources and reading                                                        | 25        | 50        | 84   | 32      | 10            | 201   |
| III. Material Support                                                                            | 42        | 52        | 68   | 17      | 2             | 181   |
| IV. Internet facility                                                                            | 23        | 34        | 62   | 47      | 14            | 180   |
| V. Sports facility                                                                               | 18        | 42        | 78   | 30      | 10            | 178   |
| VI. Food outlet/canteens                                                                         | 24        | 33        | 71   | 40      | 13            | 181   |
| VII. Drinking water facility                                                                     | 24        | 33        | 63   | 50      | 11            | 181   |
| VIII. Washroom facilities                                                                        | 17        | 20        | 52   | 55      | 36            | 180   |
| IX. Hostel facility                                                                              | 19        | 27        | 38   | 17      | 1             | 102   |
| TOTAL                                                                                            | 227       | 365       | 586  | 307     | 100           | 1585  |
| C. SUPPORT SYSTEM I. Experience with the college administrative staff                            | 27        | 54        | 71   | 26      | 2             | 180   |
| II. Experience with internal evaluation process                                                  | 42        | 56        | 78   | 6       | 2             | 184   |
| III. Experience with health care facility                                                        | 19        | 45        | 80   | 26      | 10            | 180   |
| IV. Functioning of placement cell of the department                                              | 26        | 30        | 74   | 34      | 15            | 179   |
| TOTAL                                                                                            | 114       | 185       | 303  | 92      | 29            | 723   |
| D. OVERALL COLLEGE EXPERIENCE I. Your overall academic experience                                | 54        | 60        | 55   | 11      | 0             | 180   |
| II. Would you recommend this college to others                                                   | 57        | 51        | 56   | 12      | 1             | 177   |
| TOTAL                                                                                            | 111       | 111       | 111  | 23      | 1             | 357   |
| E. Overall experience for Online classes                                                         | 80        | 62        | 43   | 11      | 5             | 201   |