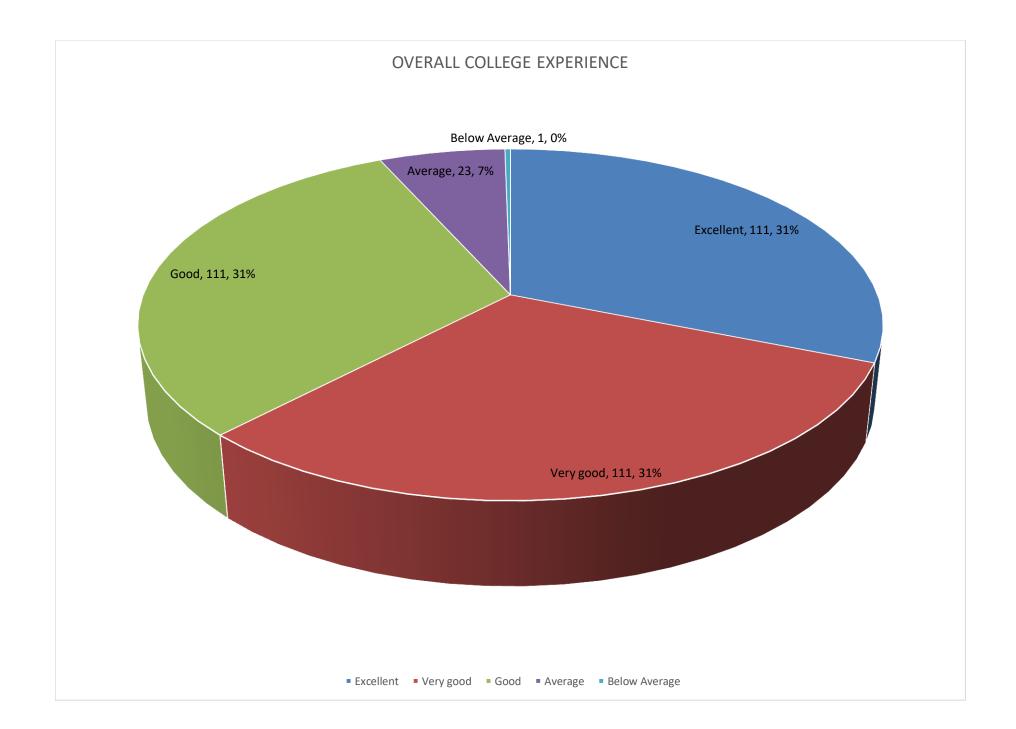

## ASANSOL GIRLS' COLLEGE, Feedback Report 2019-20

| Feedback On                                                                                      | Excellent | Very Good | Good | Average | Below Average | Total |
|--------------------------------------------------------------------------------------------------|-----------|-----------|------|---------|---------------|-------|
| A. ACADEMIC I. Use of teaching aids and ICT in the class to facilitate teaching                  | 31        | 74        | 80   | 15      | 1             | 201   |
| II. Overall Experience with Internal Assessment (Assignments, classes, presentations, quiz etc.) | 53        | 89        | 47   | 9       | 3             | 201   |
| III. Student Teacher interaction                                                                 | 89        | 72        | 30   | 9       | 1             | 201   |
| IV. Integration of theory and practical in classes (wherever applicable)                         | 50        | 65        | 61   | 10      | 2             | 188   |
| V. Overall learning experience                                                                   | 61        | 77        | 56   | 7       | 0             | 201   |
| VI. Condition of lab equipments                                                                  | 31        | 45        | 62   | 21      | 5             | 164   |
| VII. Availability of online resources                                                            | 45        | 59        | 63   | 26      | 3             | 196   |
| VIII. Participation scope in co-academic and cultural events                                     | 28        | 72        | 81   | 18      | 2             | 201   |
| TOTAL                                                                                            | 388       | 553       | 480  | 115     | 17            | 1553  |
| B. INFRASTRUCTURE I. Library reading room facility                                               | 35        | 74        | 70   | 19      | 3             | 201   |
| II. Library digital resources and reading                                                        | 25        | 50        | 84   | 32      | 10            | 201   |
| III. Material Support                                                                            | 42        | 52        | 68   | 17      | 2             | 181   |
| IV. Internet facility                                                                            | 23        | 34        | 62   | 47      | 14            | 180   |
| V. Sports facility                                                                               | 18        | 42        | 78   | 30      | 10            | 178   |
| VI. Food outlet/canteens                                                                         | 24        | 33        | 71   | 40      | 13            | 181   |
| VII. Drinking water facility                                                                     | 24        | 33        | 63   | 50      | 11            | 181   |
| VIII. Washroom facilities                                                                        | 17        | 20        | 52   | 55      | 36            | 180   |
| IX. Hostel facility                                                                              | 19        | 27        | 38   | 17      | 1             | 102   |
| TOTAL                                                                                            | 227       | 365       | 586  | 307     | 100           | 1585  |
| C. SUPPORT SYSTEM I. Experience with the college administrative staff                            | 27        | 54        | 71   | 26      | 2             | 180   |
| II. Experience with internal evaluation process                                                  | 42        | 56        | 78   | 6       | 2             | 184   |
| III. Experience with health care facility                                                        | 19        | 45        | 80   | 26      | 10            | 180   |
| IV. Functioning of placement cell of the department                                              | 26        | 30        | 74   | 34      | 15            | 179   |
| TOTAL                                                                                            | 114       | 185       | 303  | 92      | 29            | 723   |
| D. OVERALL COLLEGE EXPERIENCE I. Your overall academic experience                                | 54        | 60        | 55   | 11      | 0             | 180   |
| II. Would you recommend this college to others                                                   | 57        | 51        | 56   | 12      | 1             | 177   |
| TOTAL                                                                                            | 111       | 111       | 111  | 23      | 1             | 357   |
| E. Overall experience for Online classes                                                         | 80        | 62        | 43   | 11      | 5             | 201   |