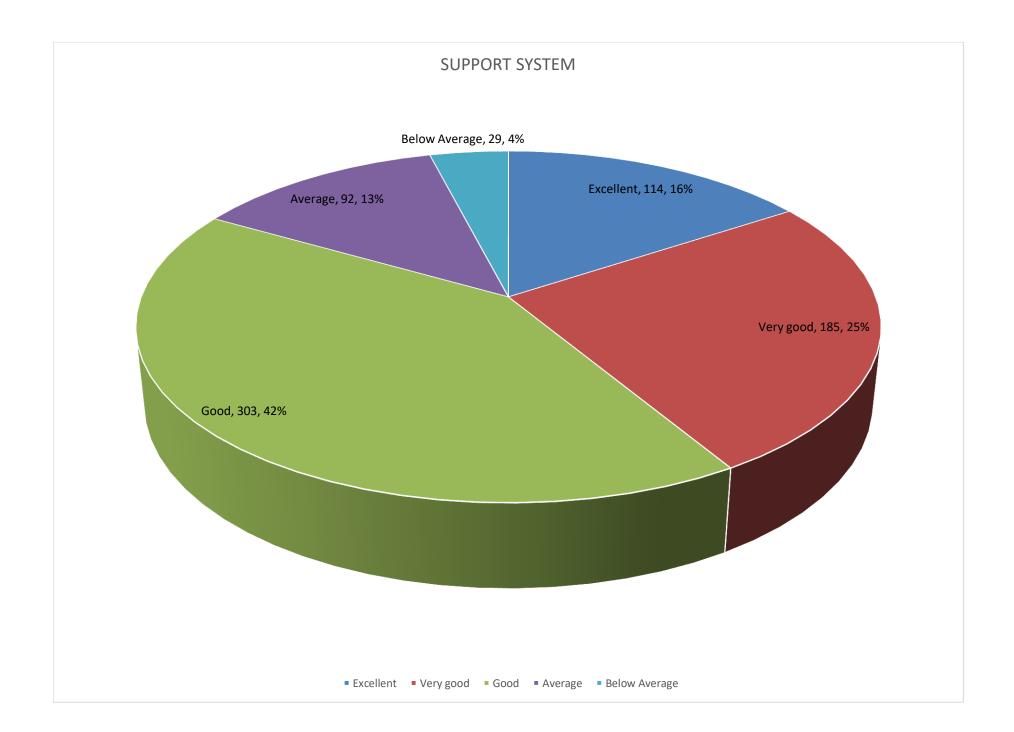

## ASANSOL GIRLS' COLLEGE, Feedback Report 2019-20

| Feedback On                                                                                      | Excellent | Very Good | Good | Average | Below Average | Total |
|--------------------------------------------------------------------------------------------------|-----------|-----------|------|---------|---------------|-------|
| A. ACADEMIC I. Use of teaching aids and ICT in the class to facilitate teaching                  | 31        | 74        | 80   | 15      | 1             | 201   |
| II. Overall Experience with Internal Assessment (Assignments, classes, presentations, quiz etc.) | 53        | 89        | 47   | 9       | 3             | 201   |
| III. Student Teacher interaction                                                                 | 89        | 72        | 30   | 9       | 1             | 201   |
| IV. Integration of theory and practical in classes (wherever applicable)                         | 50        | 65        | 61   | 10      | 2             | 188   |
| V. Overall learning experience                                                                   | 61        | 77        | 56   | 7       | 0             | 201   |
| VI. Condition of lab equipments                                                                  | 31        | 45        | 62   | 21      | 5             | 164   |
| VII. Availability of online resources                                                            | 45        | 59        | 63   | 26      | 3             | 196   |
| VIII. Participation scope in co-academic and cultural events                                     | 28        | 72        | 81   | 18      | 2             | 201   |
| TOTAL                                                                                            | 388       | 553       | 480  | 115     | 17            | 1553  |
| B. INFRASTRUCTURE I. Library reading room facility                                               | 35        | 74        | 70   | 19      | 3             | 201   |
| II. Library digital resources and reading                                                        | 25        | 50        | 84   | 32      | 10            | 201   |
| III. Material Support                                                                            | 42        | 52        | 68   | 17      | 2             | 181   |
| IV. Internet facility                                                                            | 23        | 34        | 62   | 47      | 14            | 180   |
| V. Sports facility                                                                               | 18        | 42        | 78   | 30      | 10            | 178   |
| VI. Food outlet/canteens                                                                         | 24        | 33        | 71   | 40      | 13            | 181   |
| VII. Drinking water facility                                                                     | 24        | 33        | 63   | 50      | 11            | 181   |
| VIII. Washroom facilities                                                                        | 17        | 20        | 52   | 55      | 36            | 180   |
| IX. Hostel facility                                                                              | 19        | 27        | 38   | 17      | 1             | 102   |
| TOTAL                                                                                            | 227       | 365       | 586  | 307     | 100           | 1585  |
| C. SUPPORT SYSTEM I. Experience with the college administrative staff                            | 27        | 54        | 71   | 26      | 2             | 180   |
| II. Experience with internal evaluation process                                                  | 42        | 56        | 78   | 6       | 2             | 184   |
| III. Experience with health care facility                                                        | 19        | 45        | 80   | 26      | 10            | 180   |
| IV. Functioning of placement cell of the department                                              | 26        | 30        | 74   | 34      | 15            | 179   |
| TOTAL                                                                                            | 114       | 185       | 303  | 92      | 29            | 723   |
| D. OVERALL COLLEGE EXPERIENCE I. Your overall academic experience                                | 54        | 60        | 55   | 11      | 0             | 180   |
| II. Would you recommend this college to others                                                   | 57        | 51        | 56   | 12      | 1             | 177   |
| TOTAL                                                                                            | 111       | 111       | 111  | 23      | 1             | 357   |
| E. Overall experience for Online classes                                                         | 80        | 62        | 43   | 11      | 5             | 201   |

## ASANSOL GIRLS' COLLEGE, Feedback Report 2019-20

| Feedback On                           | Excellent | Very good | Good | Average | Below Average |
|---------------------------------------|-----------|-----------|------|---------|---------------|
| ACADEMIC                              | 388       | 553       | 480  | 115     | 17            |
| INFRASTRUCTURE                        | 227       | 365       | 586  | 307     | 100           |
| SUPPORT SYSTEM                        | 114       | 185       | 303  | 92      | 29            |
| OVERALL COLLEGE EXPERIENCE            | 111       | 111       | 111  | 23      | 1             |
| Overall experience for Online classes | 80        | 62        | 43   | 11      | 5             |