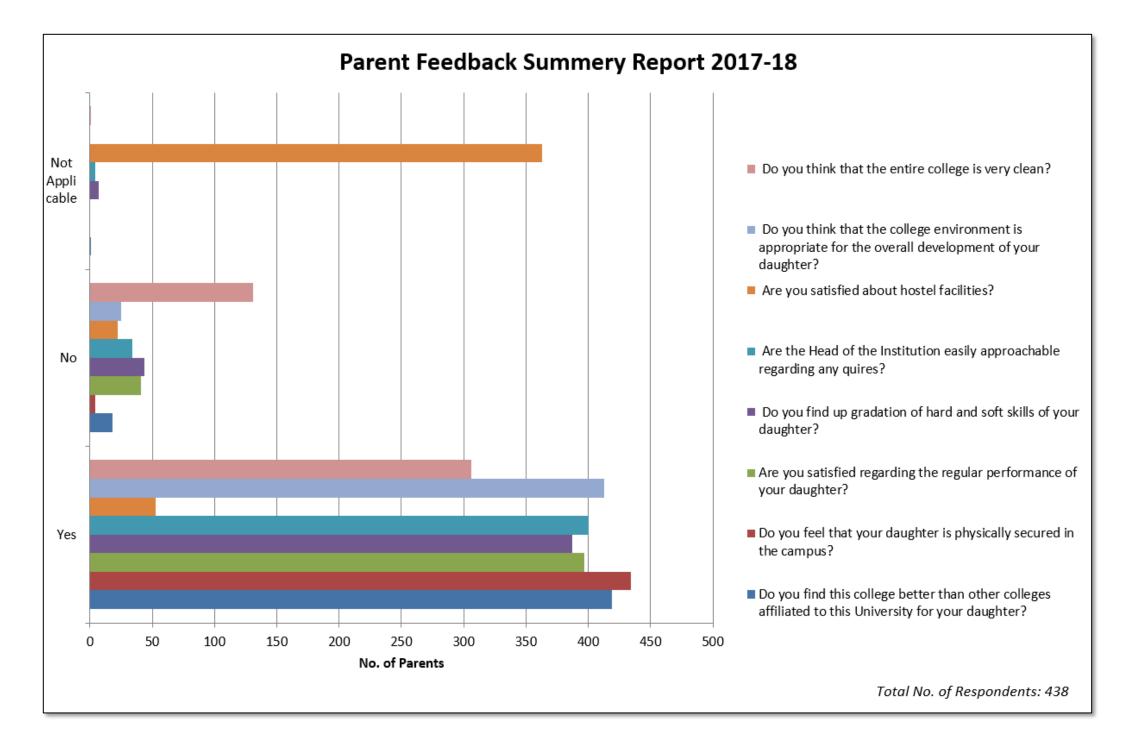

#### Session:

- Do you find this college better than other colleges affiliated to this University for your daughter? Yes/ No.
- 2. Do you feel that your daughter is physically secured in the campus?

Yes/ No.

- Are you satisfied regarding the regular performance of your daughter? Yes/ No.
- 4. Do you find up gradation of hard and soft skills of your daughter?

Yes/ No.

5. Are the Head of the Institution easily approachable regarding any quires?

Yes/ No.

6. Are you satisfied about hostel facilities?

Yes/ No/NA

- Do you think that the college environment is appropriate for the overall development of your daughter?
  Yes/ No.
- 8. Do you think that the entire college is very clean?

Yes/ No.

9. Any specific reason for selecting the Institution for your daughter?

10. Any other suggestions?

\_\_\_\_\_

**Parent's Signature** 